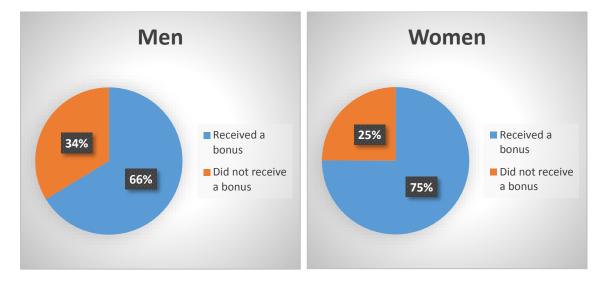

## **Gender Pay Gap Report**

## 5<sup>th</sup> April 2020

| Difference between men and women |        |        |  |  |
|----------------------------------|--------|--------|--|--|
|                                  | Mean   | Median |  |  |
| Hourly pay                       | 32.48% | 21.09% |  |  |
| Bonus                            | 66.79% | 60.40% |  |  |

## **Bonuses paid**



## **Gender Distribution**

|       | Lower quartile | Lower middle | Upper middle | Upper quartile |
|-------|----------------|--------------|--------------|----------------|
|       |                | quartile     | quartile     |                |
| Men   | 2.68%          | 14.29%       | 34.94%       | 41.44%         |
| Women | 97.32%         | 85.71%       | 65.06%       | 58.56%         |

Harry Sleet Finance Director Capital Hair and Beauty Ltd