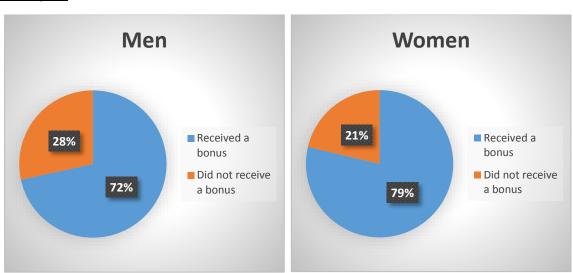

## Gender Pay Gap Report 5<sup>th</sup> April 2019

| Difference between men and women |        |        |  |  |
|----------------------------------|--------|--------|--|--|
|                                  | Mean   | Median |  |  |
| Hourly pay                       | 36.59% | 23.99% |  |  |
| Bonus                            | 74.11% | 68.10% |  |  |

## **Bonuses** paid



## **Gender Distribution**

|       | Lower quartile | Lower middle | Upper middle | Upper quartile |
|-------|----------------|--------------|--------------|----------------|
|       |                | quartile     | quartile     |                |
| Men   | 13.68%         | 2.50%        | 32.74%       | 37.93%         |
| Women | 86.32%         | 97.50%       | 67.26%       | 62.07%         |

Harry Sleet Finance Director

Capital Hair and Beauty Ltd