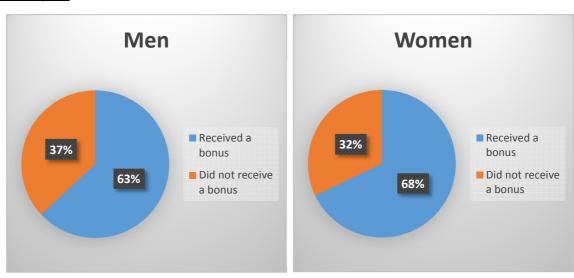

## Gender Pay Gap Report 5<sup>th</sup> April 2018

| Difference between men and women |        |        |  |  |
|----------------------------------|--------|--------|--|--|
|                                  | Mean   | Median |  |  |
| Hourly pay                       | 45.45% | 26.86% |  |  |
| Bonus                            | 68.10% | 56.17% |  |  |

## **Bonuses** paid



## **Gender Distribution**

|       | Lower quartile | Lower middle | Upper middle | Upper quartile |
|-------|----------------|--------------|--------------|----------------|
|       |                | quartile     | quartile     |                |
| Men   | 5.88%          | 13.27%       | 32.61%       | 39.60%         |
| Women | 94.12%         | 86.73%       | 67.39%       | 60.40%         |

Harry Sleet Finance Director

Capital Hair and Beauty Ltd