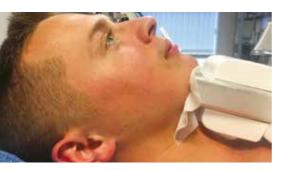

### **3D-HIFU Face** Non surgical face lift

#### **Tech explained**

Non-surgical skin lifting has become one of the most sought after treatments and HIFU is the latest nonsurgical technology to excel in this area in just one single session! It targets individually brow lifting, jowl line lifting, nasolabial fold reduction, periorbital wrinkle reduction and overall skin tightening and rejuvenation.

#### How this tech works

The highly focused acoustic energy creates thermal coagulation zones at 3 different selected depths, following which a wound healing response results in the formation of new collagen thus providing a longer term tightening of the skin. There is no down time associated with this non-invasive procedure.

### What will I experience during treatment?

During treatment, the 3D-HIFU face hand-piece is placed on the skin and held in one area at a time. You will experience a slight vibration and warmth whilst the energy is being penetrated. The hand-piece will then be placed on the next area of treatment. This treatment may feel slightly uncomfortable around the jaw line but generally this treatment is pain free.