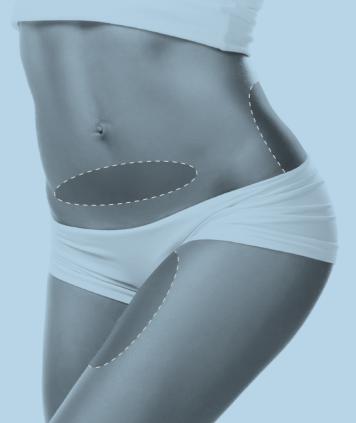

### What areas can be improved with 3D-cavitation?

3D-cavitation is best for treating larger areas of fat such as the abdomen, thighs and 'muffin top'.

### What areas can be improved with 3D-HIFU body?

This treatment is great for busting those unwanted stubborn pockets of fat. Recommended areas for treatment are typically: abdomen, flanks, hips, thighs and buttocks

### What areas can be improved with 3D-RF Face & Body?

3D-RF Face & Body targets anti-ageing for the face and body and can treat the forehead 'crow's feet' upper lip, jowls and neck area, as well as on the body such as the abdomen and arms. Your therapist will assess your areas of concern to devise a tailored treatment plan to target your concerns.