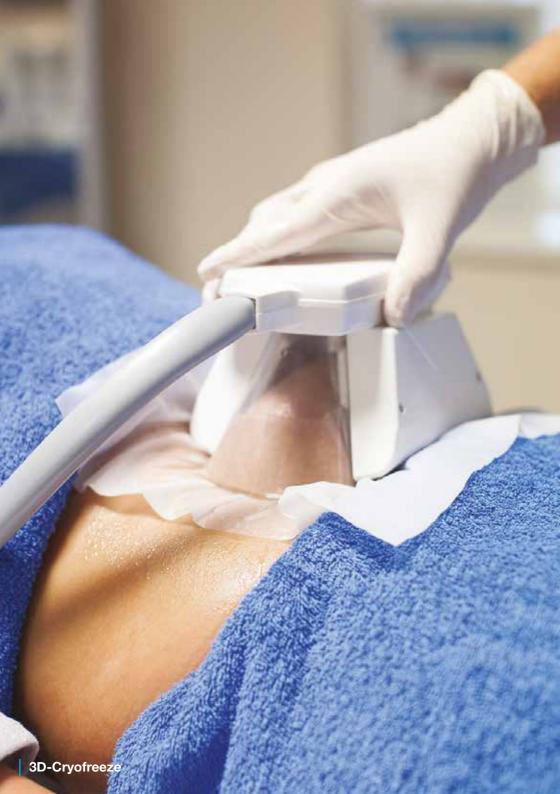

### **3D-Cryo Freeze**

#### **Tech Explained**

3D-cryofreeze is a unique non-invasive treatment using a combination of electro and cryo therapy. Using the 3D-cryofreeze hand-piece, this creates vacuum which draws the fat into the hand-piece. This localised area within the hand-piece is then frozen, causing 20% -40% of the fat cells in that area to die.

#### What will I experience during treatment?

First of all, an anti-freeze pad is placed onto the area of treatment, to protect the skin. During treatment the fat is drawn into a suction cup before freezing. This will provide a slight pulling sensation and the area will be cold. Within a few minutes the area should go numb. The hand-piece will be on the area from 30 -60 minutes to depending on the size of the area being treated.