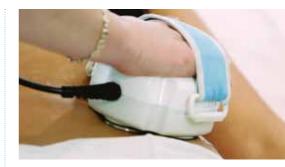

#### **Tech Explained**

3D-cryofreeze is a unique non-invasive treatment using a combination of electro and cryo therapy. Using the 3D-cryofreeze hand-piece, this creates vacuum which draws the fat into the hand-piece. This localised area within the hand-piece is then frozen, causing 20% -40% of the fat cells in that area to die.

#### How this tech works

3D-cryofreeze targets specifically the fat cells. By lowering the temperature to -6 degrees it pinpoints the content of the fat cells, causing them to crystalize. No other structures are affected by this process. The remaining content of the fat cells is then disposed of naturally through the body's lymphatic system.

#### What will I experience during treatment?

First of all, an anti-freeze pad is placed onto the area of treatment, to protect the skin. During treatment the fat is drawn into a suction cup before freezing. This will provide a slight pulling sensation and the area will be cold. Within a few minutes the area should go numb. The hand-piece will be on the area from 30 -60 minutes to depending on the size of the area being treated.