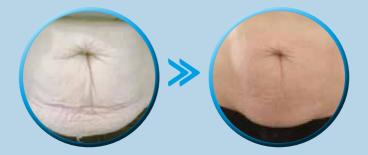

treatment course incorporating other technologies for a more complete fat reduction treatment. The beauty of 3D-lipo is that each technology can be combined to enable you to target your needs and devise a specific and bespoke treatment plan for you ensuring maximum results.

#### What will I experience during treatment?

A hand-piece will be placed on the skin, this is the hand-piece used to target focussed energy to the fat cells. The hand-piece is placed on the area of treatment and held there for approximately 2 minutes, this will be repeated 3 times per treatment area. During treatment, you may feel the warmth of the hand-piece, and it some cases it may get slightly hot and uncomfortable. You may also feel a slight vibration and tingling sensation, although this is completely normal.



## SKIN TIGHTENING



### 3D-RF Face & Body Skin Tightening



#### **Best for**

Anti-ageing, skin tightening, smoothing of fine lines and wrinkles.

#### **Tech explained**

3D-RF Face & Body penetrates the skin layers to selectively heat the skin tissue and the extra cellular matrix where the collagen fibres are embedded. The local heating of the area being treated causes an immediate contraction of the collagen fibres, and at the same time increases the metabolism of the fibroblast order to accelerate production of new collagen and elastin fibres to create a smoother, healthier and younger looking skin.

### What areas can be improved with 3D-RF Face & Body?

3D-RF Face & Body targets anti-ageing for the face and body and can treat the forehead 'crow's feet' upper lip, jowls and neck