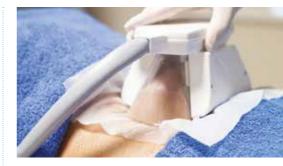

### What will I experience during treatment?

3D-RF Face & Body is a relaxing treatment. Product will be applied to the skin, this acts as a conductor for the 3D-RF Face & Body energy. A small, round hand-piece will be placed onto the skin and moved in gentle circular motions. A slight beeping noise will come from the machine, the hand-piece will get warmer and warmer, building heat until it reaches 40 degrees. Your therapist will use an infrared thermometer to measure the heat of the skin. Once temperature has built up to 40 degrees, your therapist will continue to maintain the heat, continuing treatment on the area for 2 - 4 minutes, before moving onto the next area.

#### What will I experience during treatment?

3D-Body RF is a relaxing treatment. First of all, an ultrasound gel will be placed onto the skin, this acts as a conductor for the 3D-Body RF energy. A hand-piece with metal probes will be placed onto the skin and moved in gentle circular motions around the skin. You will hear a slight beeping noise coming from the machine, the hand-piece will get warmer and warmer, building heat until it reaches 40 degrees. Your therapist will use an infrared thermometer to measure the heat of the skin. Once temperature has built up to 40 degrees, your therapist will continue to maintain the heat, continuing treatment on the area for 2 - 4 minutes, before moving onto the next area.