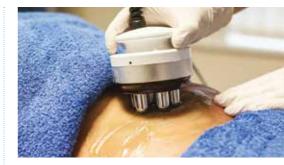

### **3D-Cavitation**

#### **Tech explained**

Cavitation is a natural phenomenon based on low frequency ultrasound. The ultrasound produces a strong wave of pressure to fat cell membranes. A fat cell cannot with stand this pressure and therefore disintegrates into a liquid state.

### What will I experience during treatment?

The size of the treatment area determines the duration of the session. During treatment, a hand-held device delivering ultrasound energy gently glides over the marked area. The majority of treated patients consistently report a painless and comfortable experience.