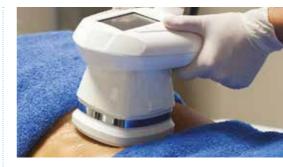

### **3D-Body RF**

#### **Tech explained**

3D-Body RF penetrates the skin layers to selectively heat the skin tissue and the extra cellular matrix where the collagen fibres are embedded. The local heating of the area being treated causes an immediate contraction of the collagen fibres, and at the same time increases the metabolism of the fibroblastin order to accelerate production of new collagen fibres and elastin fibres to create a smoother, healthier and younger looking skin.

#### How this tech works

3D-Body RF technology is a fantastic treatment for both skin tightening and cellulite reduction. The 3D-Body RF energy selectively increases the temperature of the fat cells, by doing so simultaneously in deep and superficial layers of fat. This increases the metabolism and release of liquid fat from fat cells. Normal cells can support 60 degrees but fat cells start to be melted at 41 degrees. After the treatment and release of liquid fat, the fat cells shrink in size, and skin is restored closer to its original form, reducing or eliminating the appearance of cellulite.

#### What will I experience during treatment?

3D-Body RF is a relaxing treatment. First of all, an ultrasound gel will be placed onto the skin, this acts as a conductor for the 3D-Body RF energy. A hand-piece with metal probes will be placed onto the skin and moved in gentle circular motions around the skin. You will hear a slight beeping noise coming from the machine, the hand-piece will get warmer and warmer, building heat until it reaches 40 degrees. Your therapist will use an infrared thermometer to measure the heat of the skin. Once temperature has built up to 40 degrees, your therapist will continue to maintain the heat, continuing treatment on the area for 2 - 4 minutes, before moving onto the next area.