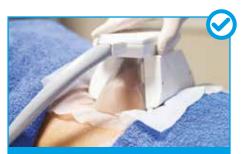

### **3D-HIFU**

#### **Tech explained**

3D-HIFU is the latest technology used to target specific focused areas of fat in the fastest possible treatment time. This technology works by delivering focused energy at a depth of 1.3cm and 8mm to destroy fat cells. The high frequency of the ultrasound wave results in heating under the skin, effectively destroying the fat cells and tightening the skin in the area treated. The damaged cells are flushed away via a natural removal process through the lymphatic system that continues for up to 3 months.

#### How this tech works

The HIFU hand-piece delivers focussed ultrasound waves to a precise depth to cause Necrosis of the fat cell. The controlled movement of the hand-piece results in a grid of treated fat cells. The high frequency of the ultrasound wave, results in rapid heating of the focal zone at 1.3cm and 8mm under the skin leaving the skins surface unaffected. However this energy increases in temperature as it gets deeper within the skin due to the energy of the HIFU causing cellular friction. Exposing the fat cell to this high temperature causes rapid cell death (necrosis).

#### What will I experience during treatment?

A hand-piece will be placed on the skin, this is the hand-piece used to target focussed energy to the fat cells. The hand-piece is placed on the area of treatment and held there for approximately 2 minutes, this will be repeated 3 times per treatment area. During treatment, you may feel the warmth of the hand-piece, and it some cases it may get slightly hot and uncomfortable. You may also feel a slight vibration and tingling sensation, although this is completely normal.