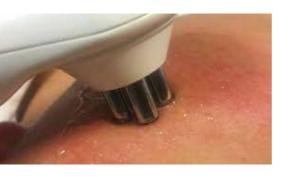

#### **Tech Explained**

3D-cryofreeze is a unique non-invasive treatment using a combination of electro and cryo therapy. Using the 3D-cryofreeze hand-piece, this creates vacuum which draws the fat into the hand-piece. This localised area within the hand-piece is then frozen, causing 20% -40% of the fat cells in that area to die.

#### What will I experience during treatment?

First of all, an anti-freeze pad is placed onto the area of treatment, to protect the skin. During treatment the fat is drawn into a suction cup before freezing. This will provide a slight pulling sensation and the area will be cold. Within a few minutes the area should go numb. The hand-piece will be on the area from 30 -60 minutes to depending on the size of the area being treated.