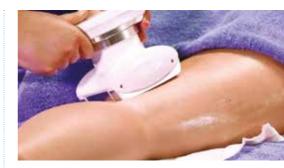

### What will I experience during treatment?

3D-RF Face & Body is a relaxing treatment. Product will be applied to the skin, this acts as a conductor for the 3D-RF Face & Body energy. A small, round hand-piece will be placed onto the skin and moved in gentle circular motions. A slight beeping noise will come from the machine, the hand-piece will get warmer and warmer, building heat until it reaches 40 degrees. Your therapist will use an infrared thermometer to measure the heat of the skin. Once temperature has built up to 40 degrees, your therapist will continue to maintain the heat, continuing treatment on the area for 2 - 4 minutes, before moving onto the next area.

#### What will I experience during treatment?

3D-Body RF is a relaxing treatment. First of all, an ultrasound gel will be placed onto the skin, this acts as a conductor for the 3D-Body RF energy. A hand-piece with metal probes will be placed onto the skin and moved in gentle circular motions around the skin. You will hear a slight beeping noise coming from the machine, the hand-piece will get warmer and warmer, building heat until it reaches 40 degrees. Your therapist will use an infrared thermometer to measure the heat of the skin. Once temperature has built up to 40 degrees, your therapist will continue to maintain the heat, continuing treatment on the area for 2 - 4 minutes, before moving onto the next area.