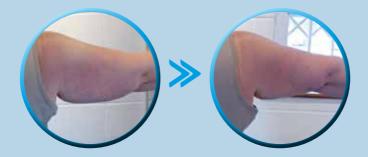

### What Results Can I Expect from this treatment?

Results can be seen from treatment one, with an average loss of 2-4cm per treatment. Results will be improved during each treatment.

### What results can I expect from this treatment?

Results can be seen from 2 - 4 months post treatment. The average reduction of the treatment area after just one single session is typically 2 - 4cm.