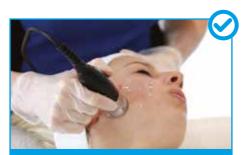

### **3D-HIFU Face** Non surgical face lift

#### **Tech explained**

Non-surgical skin lifting has become one of the most sought after treatments and HIFU is the latest nonsurgical technology to excel in this area in just one single session! It targets individually brow lifting, jowl line lifting, nasolabial fold reduction, periorbital wrinkle reduction and overall skin tightening and rejuvenation.

#### How this tech works

The highly focused acoustic energy creates thermal coagulation zones at 3 different selected depths, following which a wound healing response results in the formation of new collagen thus providing a longer term tightening of the skin. There is no down time associated with this non-invasive procedure.

### What will I experience during treatment?

During treatment, the 3D-HIFU face hand-piece is placed on the skin and held in one area at a time. You will experience a slight vibration and warmth whilst the energy is being penetrated. The hand-piece will then be placed on the next area of treatment. This treatment may feel slightly uncomfortable around the jaw line but generally this treatment is pain free.