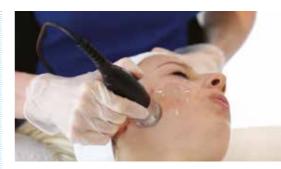

### **3D-HIFU Face** Non surgical face lift

#### **Tech explained**

Non-surgical skin lifting has become one of the most sought after treatments and HIFU is the latest nonsurgical technology to excel in this area in just one single session! It targets individually brow lifting, jowl line lifting, nasolabial fold reduction, periorbital wrinkle reduction and overall skin tightening and rejuvenation.

### What will I experience during treatment?

During treatment, the 3D-HIFU face hand-piece is placed on the skin and held in one area at a time. You will experience a slight vibration and warmth whilst the energy is being penetrated. The hand-piece will then be placed on the next area of treatment. This treatment may feel slightly uncomfortable around the jaw line but generally this treatment is pain free.