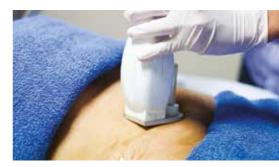

### What will I experience during treatment?

The size of the treatment area determines the duration of the session. During treatment, a hand-held device delivering ultrasound energy gently glides over the marked area. The majority of treated patients consistently report a painless and comfortable experience.

#### What will I experience during treatment?

A hand-piece will be placed on the skin, this is the hand-piece used to target focussed energy to the fat cells. The hand-piece is placed on the area of treatment and held there for approximately 2 minutes, this will be repeated 3 times per treatment area. During treatment, you may feel the warmth of the hand-piece, and it some cases it may get slightly hot and uncomfortable. You may also feel a slight vibration and tingling sensation, although this is completely normal.