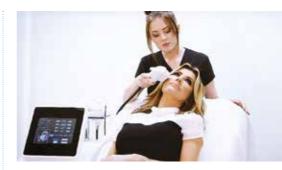

### 3D-RF Face & Body Skin Tightening

### What will I experience during treatment?

3D-RF Face & Body is a relaxing treatment. Product will be applied to the skin, this acts as a conductor for the 3D-RF Face & Body energy. A small, round hand-piece will be placed onto the skin and moved in gentle circular motions. A slight beeping noise will come from the machine, the hand-piece will get warmer and warmer, building heat until it reaches 40 degrees. Your therapist will use an infrared thermometer to measure the heat of the skin. Once temperature has built up to 40 degrees, your therapist will continue to maintain the heat, continuing treatment on the area for 2 - 4 minutes, before moving onto the next area.