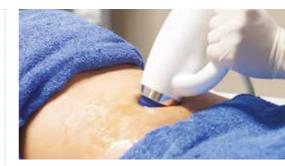

### **3D-HIFU**

#### **Tech explained**

3D-HIFU is the latest technology used to target specific focused areas of fat in the fastest possible treatment time. This technology works by delivering focused energy at a depth of 1.3cm and 8mm to destroy fat cells. The high frequency of the ultrasound wave results in heating under the skin, effectively destroying the fat cells and tightening the skin in the area treated. The damaged cells are flushed away via a natural removal process through the lymphatic system that continues for up to 3 months.

#### What will I experience during treatment?

A hand-piece will be placed on the skin, this is the hand-piece used to target focussed energy to the fat cells. The hand-piece is placed on the area of treatment and held there for approximately 2 minutes, this will be repeated 3 times per treatment area. During treatment, you may feel the warmth of the hand-piece, and it some cases it may get slightly hot and uncomfortable. You may also feel a slight vibration and tingling sensation, although this is completely normal.