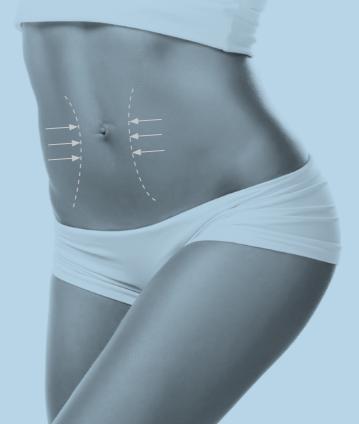

### What areas can be improved with 3D-cavitation?

3D-cavitation is best for treating larger areas of fat such as the abdomen, thighs and 'muffin top'.

### What areas can be improved with 3D-HIFU body?

This treatment is great for busting those unwanted stubborn pockets of fat. Recommended areas for treatment are typically: abdomen, flanks, hips, thighs and buttocks