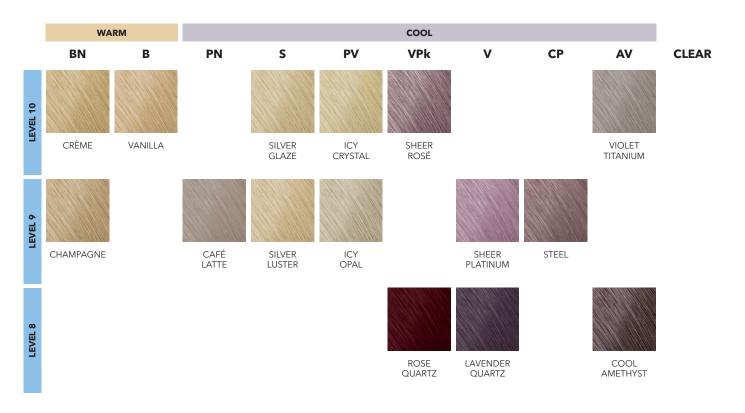

## AVAILABLE IN 15 BEAUTIFUL SHADES OF BLONDE AND VERSATILE CLEAR.

Tone & Refine Service - the perfect finish to every lightening service: quick and easy toning in just 10 minutes! **High-Gloss Shine Service** - add beautiful shine to hair of all textures.