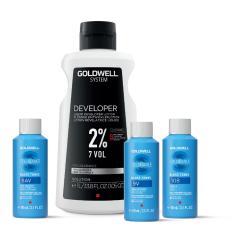

USAGE INSTRUCTIONS

TOWEL-DRY

**APPLICATOR** 

RINSE

- » Always use with 2% System Developer Lotion.
- » Achieve the exact intended color result in 10 minutes. For a softer result, process only 5 minutes.
- » Don't mix with @Pure Pigments, System Thickener or with Colorance or Colorance Cover Plus shades.