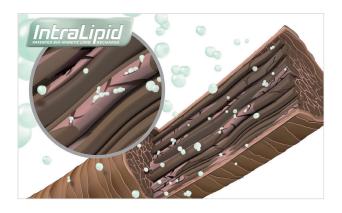

## INTRALIPID TECHNOLOGY

Our patented **IntraLipid Technology** does more than protect, it actually repairs the hair structure.

Perfectly colors and repairs in one step:
The pH-balanced formula with integrated
IntraLipid effectively repairs the hair structure
by regenerating up to 70% of lost lipids.