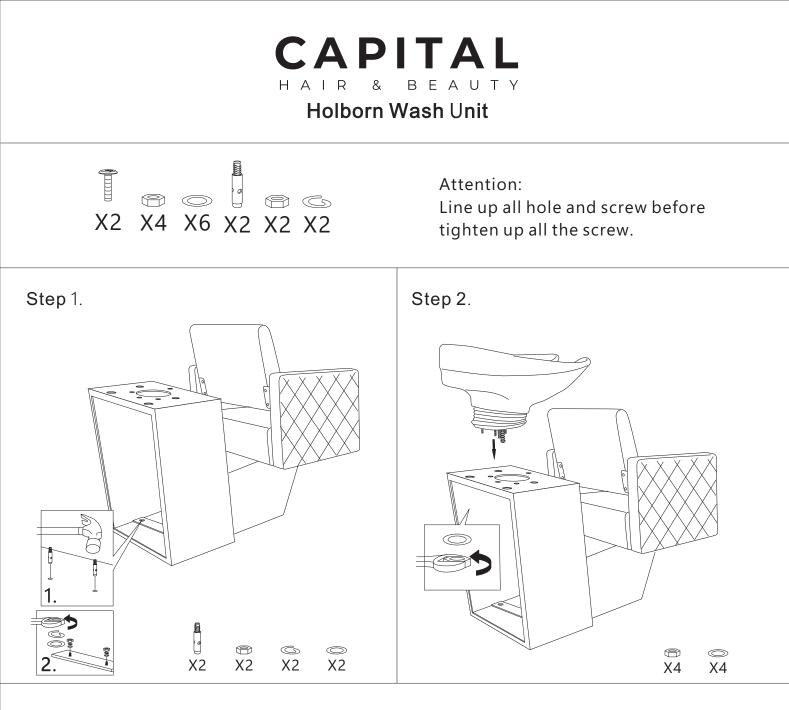

Step 5.









Т Х2



## FLOOR FIXING AND WASTE PIPE HOLES

The Wash Unit is fixed to the floor via 2 fixing points in the base moulding.

Option1: The pedestal can be drilled anywhere within the 2 side plumbing access points to allow water & waste pipes to enter / exit the Wash Unit.

Option2: Water & waste pipes to enter / exit the wash unit from the bottom of the pedestal.

Option3: water & waste pipes to enter / exit the wash unit from the back of the pedestal.

Please see Basin Installation Instructions.





## FIXING MULTIPLE WASH UNIT

When fitting more than one wash unit it is recommended there is a 100mm gap between wash unit.