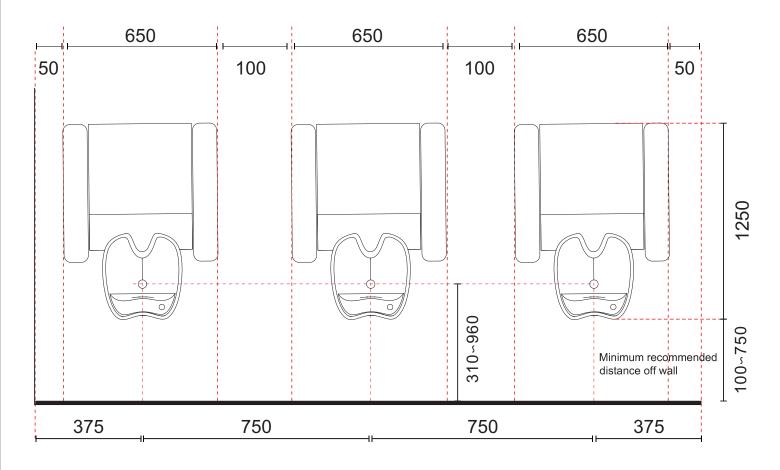

## FIXING MULTIPLE WASH UNIT

When fitting more than one wash unit it is recommended there is a 100mm gap between wash unit.