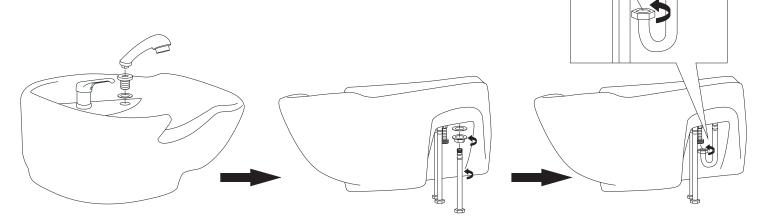

Step 5.









Т Х2



## FLOOR FIXING AND WASTE PIPE HOLES

The Wash Unit is fixed to the floor via 2 fixing points in the base moulding.

Option1: The pedestal can be drilled anywhere within the 2 side plumbing access points to allow water & waste pipes to enter / exit the Wash Unit.

Option2: Water & waste pipes to enter / exit the wash unit from the bottom of the pedestal.

Option3: water & waste pipes to enter / exit the wash unit from the back of the pedestal.

Please see Basin Installation Instructions.





## FIXING MULTIPLE WASH UNIT

When fitting more than one wash unit it is recommended there is a 100mm gap between wash unit.