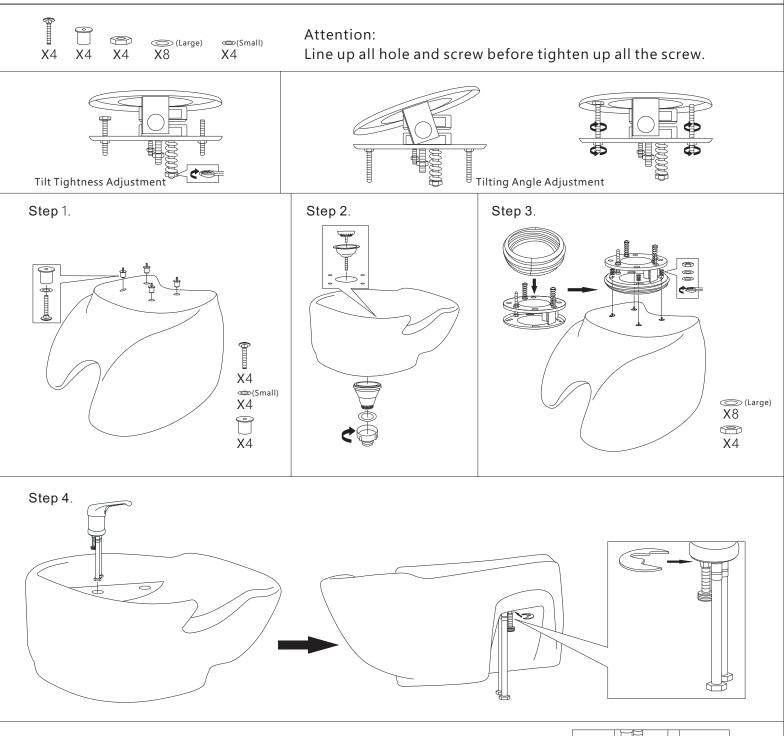

Step 5.









Т Х2



## FLOOR FIXING AND WASTE PIPE HOLES

The Wash Unit is fixed to the floor via 2 fixing points in the base moulding.

Option1: The pedestal can be drilled anywhere within the 2 side plumbing access points to allow water & waste pipes to enter / exit the Wash Unit.

Option2: Water & waste pipes to enter / exit the wash unit from the bottom of the pedestal.

Option3: water & waste pipes to enter / exit the wash unit from the back of the pedestal.

Please see Basin Installation Instructions.





## FIXING MULTIPLE WASH UNIT

When fitting more than one wash unit it is recommended there is a 100mm gap between wash unit.