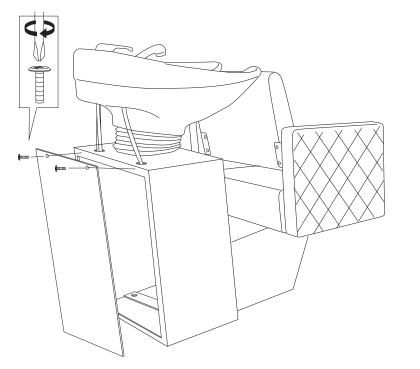

Step 5.









Т Х2



## FLOOR FIXING AND WASTE PIPE HOLES

The Wash Unit is fixed to the floor via 2 fixing points in the base moulding.

Option1: The pedestal can be drilled anywhere within the 2 side plumbing access points to allow water & waste pipes to enter / exit the Wash Unit.

Option2: Water & waste pipes to enter / exit the wash unit from the bottom of the pedestal.

Option3: water & waste pipes to enter / exit the wash unit from the back of the pedestal.

Please see Basin Installation Instructions.





## FIXING MULTIPLE WASH UNIT

When fitting more than one wash unit it is recommended there is a 100mm gap between wash unit.