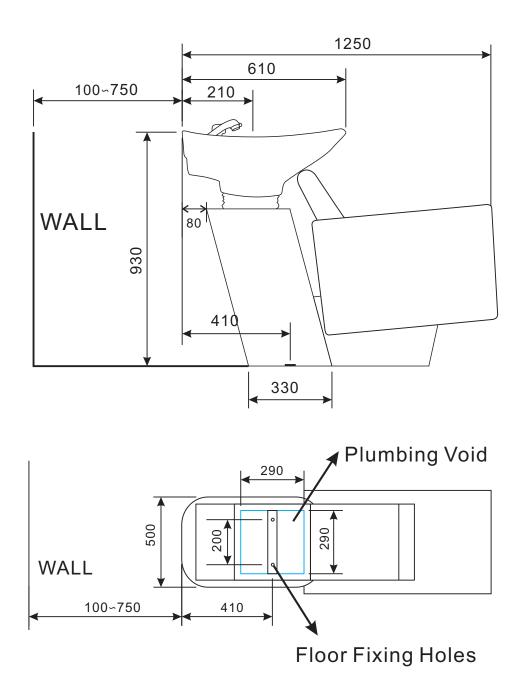

## FLOOR FIXING AND WASTE PIPE HOLES

The Wash Unit is fixed to the floor via 2 fixing points in the base moulding.

Option1: The pedestal can be drilled anywhere within the 2 side plumbing access points to allow water & waste pipes to enter / exit the Wash Unit.

Option2: Water & waste pipes to enter / exit the wash unit from the bottom of the pedestal.

Option3: water & waste pipes to enter / exit the wash unit from the back of the pedestal.

Please see Basin Installation Instructions.